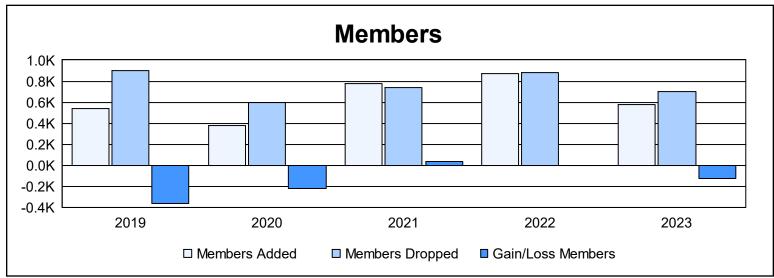

District 318 B As of June 2023 Cumulative

| Year      | New<br>Clubs | Dropped<br>Clubs | Gain/<br>Loss<br>Clubs | New<br>Members | Charter<br>Members | Reinstate<br>Members | Transfer<br>Members | Total<br>Member<br>Added | Total<br>Members<br>Dropped | Gain/<br>Loss<br>Members |
|-----------|--------------|------------------|------------------------|----------------|--------------------|----------------------|---------------------|--------------------------|-----------------------------|--------------------------|
| 2018-2019 | 1            | 5                | -4                     | 204            | 140                | 192                  | 0                   | 536                      | 899                         | -363                     |
| 2019-2020 | 7            | 2                | 5                      | 158            | 169                | 48                   | 4                   | 379                      | 599                         | -220                     |
| 2020-2021 | 13           | 11               | 2                      | 262            | 373                | 110                  | 30                  | 775                      | 737                         | 38                       |
| 2021-2022 | 6            | 10               | -4                     | 382            | 339                | 147                  | 6                   | 874                      | 879                         | -5                       |
| 2022-2023 | 8            | 9                | -1                     | 263            | 273                | 35                   | 2                   | 573                      | 697                         | -124                     |
| Average   | 7            | 7                | 0                      | 254            | 259                | 106                  | 8                   | 627                      | 762                         | -135                     |