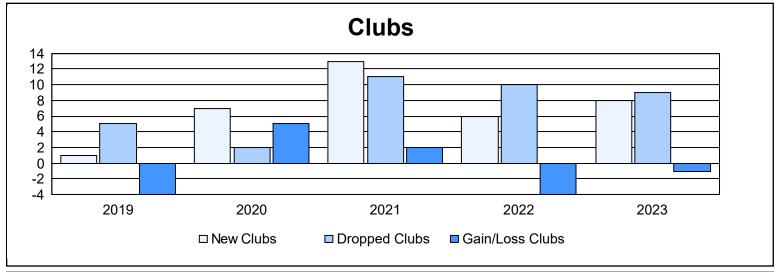

District 318 B As of June 2023 Cumulative

| Year      | New<br>Clubs | Dropped<br>Clubs | Gain/<br>Loss<br>Clubs | New<br>Members | Charter<br>Members | Reinstate<br>Members | Transfer<br>Members | Total<br>Member<br>Added | Total<br>Members<br>Dropped | Gain/<br>Loss<br>Members |
|-----------|--------------|------------------|------------------------|----------------|--------------------|----------------------|---------------------|--------------------------|-----------------------------|--------------------------|
| 2018-2019 | 1            | 5                | -4                     | 204            | 140                | 192                  | 0                   | 536                      | 899                         | -363                     |
| 2019-2020 | 7            | 2                | 5                      | 158            | 169                | 48                   | 4                   | 379                      | 599                         | -220                     |
| 2020-2021 | 13           | 11               | 2                      | 262            | 373                | 110                  | 30                  | 775                      | 737                         | 38                       |
| 2021-2022 | 6            | 10               | -4                     | 382            | 339                | 147                  | 6                   | 874                      | 879                         | -5                       |
| 2022-2023 | 8            | 9                | -1                     | 263            | 273                | 35                   | 2                   | 573                      | 697                         | -124                     |
| Average   | 7            | 7                | 0                      | 254            | 259                | 106                  | 8                   | 627                      | 762                         | -135                     |